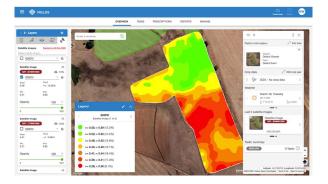

# TAP Satellite Imagery – New TAP Fields/Pro Addon

Satellite imagery helps measures crop and field health for relevant insights that mitigate risk; the technology provides active monitoring, a record to track development, and can help guide key applications. Topcon now offers:

- Imagery types for vigor, chlorophyll and moisture
- High resolution (10 meter-spatial) imagery delivered every five (5) days with straightforward 1-year subscription term
- Imagery seamlessly added to TAP Fields/Pro account
- TAP ecosystem integration and complementary Topcon solutions